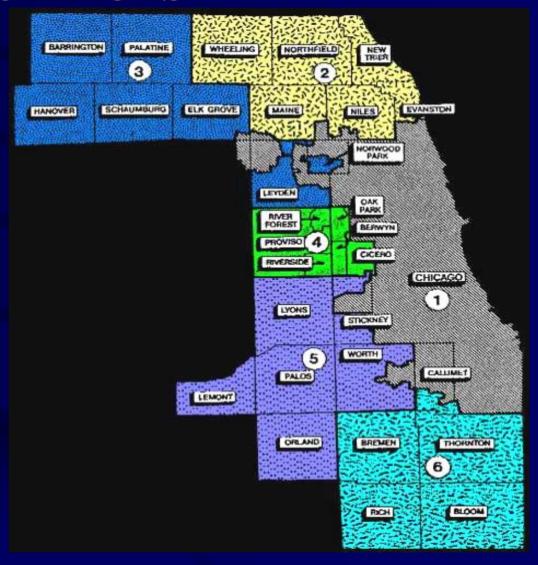

# COOK COUNTY MUNICIPAL DISTRICTS

District 1 Daley Center 50 W. Washington Chicago, IL 60602 312/ 603-5030

District 2 - Skokie 5600 Old Orchard Road Skokie, IL 60077 847/ 470-7250

District 3 - Rolling Meadows 2121 Euclid Avenue Rolling Meadows, IL 60008 847/818-3000

District 4 - Maywood 1500 Maybrook Drive Maywood, IL 60153 708/ 865-6040

District 5 - Bridgeview 10220 South 76th Avenue Bridgeview, IL 60455 708/ 974-6500

District 6 - Markham 16501 South Kedzie Parkway Markham, IL 60426 708/ 210-4551