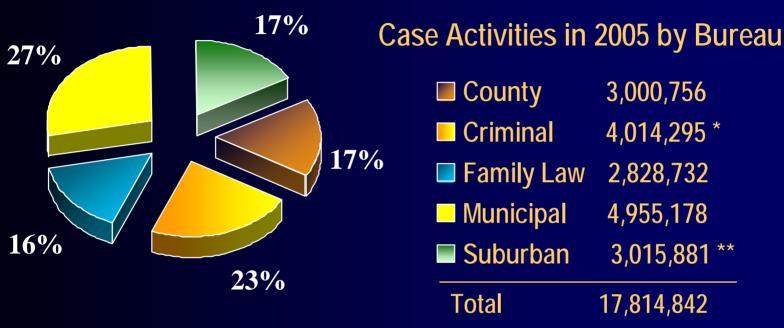

#### **Case Activities**

<sup>\*</sup> Includes Suburban Criminal Case Activities

Case Activity: totals reflect each instance in which an action in the case results in the Clerk's Office entering an activity code into the Clerk's Information System.

<sup>\*\*</sup> Civil & Traffic Case Activities Only