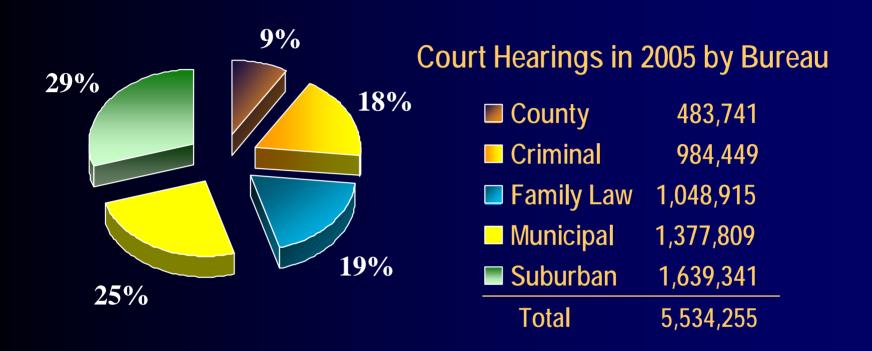

wing for interest on late payment of fines

# STATISTICAL OVERVIEW

#### Cases Filed

In 2005 there were a total of 1,760,882 cases filed with the Office of the Clerk of the Circuit Court of Cook County.



Cases Filed include: new case initiations, transferred-in cases and reinstated cases

## **Public Inquiries**



Public Inquiries include: Number of certified copies, certified mailings, files pulled on-site, files pulled off-site, copies for the public, telephone inquiries, counter inquiries, number of name checks (County Division), number of files not located, number of trust fund inquiries (Chancery), general correspondence, government correspondence, walk-ins, and passport applications accepted. (These statistics are from the Court Operations Monthly Report).

# **Court Hearings**



## **Continuances**



Continuances: Cases are continued for a variety of reasons including trial and post-trial.

#### **Case Activities**



<sup>\*</sup> Includes Suburban Criminal Case Activities

Case Activity: totals reflect each instance in which an action in the case results in the Clerk's Office entering an activity code into the Clerk's Information System.

<sup>\*\*</sup> Civil & Traffic Case Activities Only

# RECORDKEEPING

### RECORD KEEPING

- The major function of the Clerk's operation is acting as the official keeper of the record for the Circuit Court
- Active files are kept at or near court venues for easy access and retrieval
- The Clerk also keeps electronic records of court filings and other case activities
- Fulfilling recordkeeping functions is costly and labor in