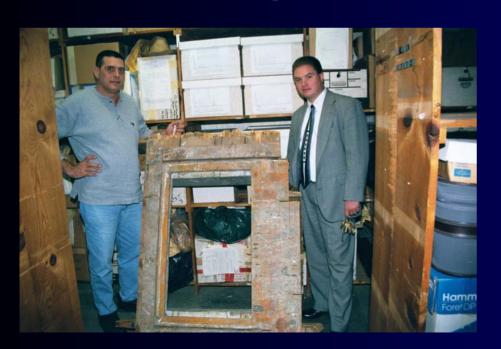

# EVIDENCE STORED AT RECORDS CENTER

Trial evidence is stored at the Record Center. Items include John Gacy's crawl space door (below) and a pot used to dispose of a murder victim (right).

Evidence is also stored at 26th & California and Juvenile Court.