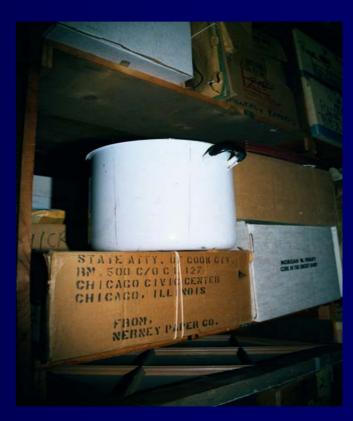

# EVIDENCE STORED AT RECORDS CENTER

Trial evidence is stored at the Record Center. Items include John Gacy's crawl space door (below) and a pot used to dispose of a murder victim (right).

Evidence is also stored at 26th & California and Juvenile Court.