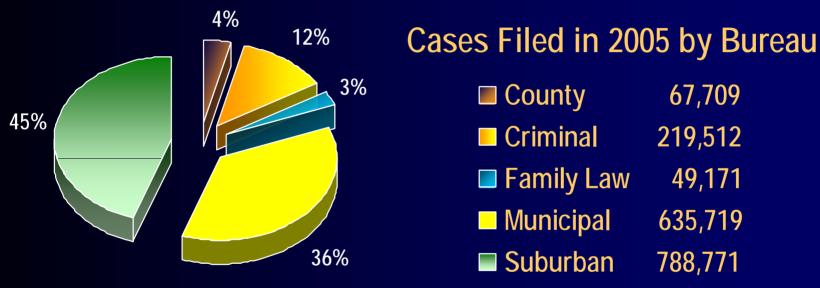

#### Cases Filed

In 2005 there were a total of 1,760,882 cases filed with the Office of the Clerk of the Circuit Court of Cook County.

Cases Filed include: new case initiations, transferred-in cases and reinstated cases