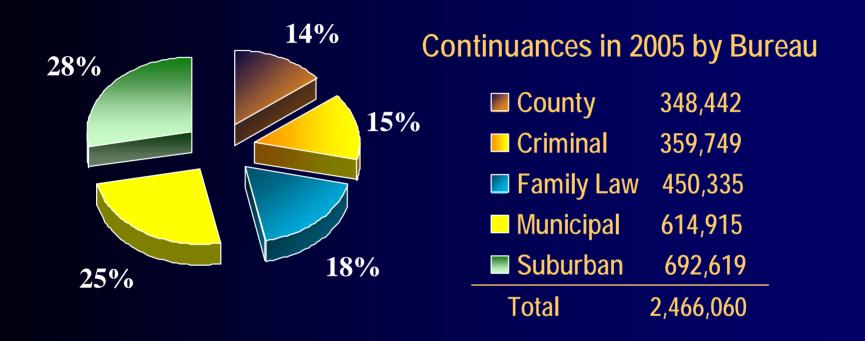

## **Continuances**

Continuances: Cases are continued for a variety of reasons including trial and post-trial.