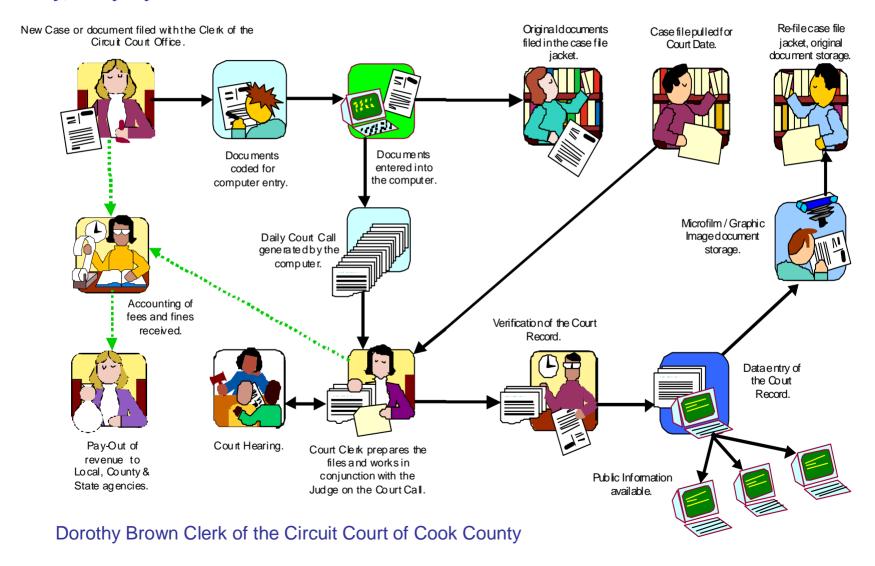

#### **Case Activities**

One case or document filed with the Office of the Clerk of the Circuit Court sets in motion a wide array of court activity. Variations on these basic activities occur in all divisions each day, everyday.