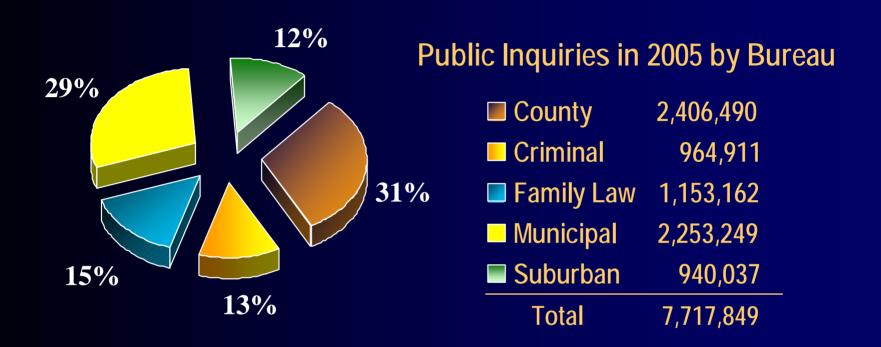

## **Public Inquiries**

Public Inquiries include: Number of certified copies, certified mailings, files pulled on-site, files pulled off-site, copies for the public, telephone inquiries, counter inquiries, number of name checks (County Division), number of files not located, number of trust fund inquiries (Chancery), general correspondence, government correspondence, walk-ins, and passport applications accepted. (These statistics are from the Court Operations Monthly Report).