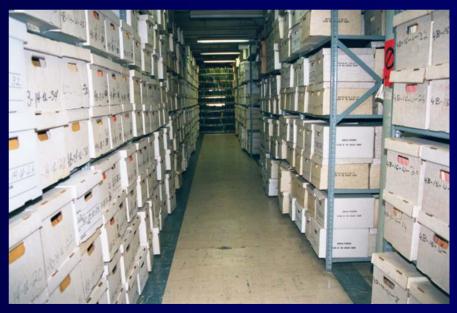

# FILES STORED AT RECORD CENTER

72 linear miles of files are stored pursuant to official statutory and administrative record retention schedules.

There is off-site storage for inactive files.