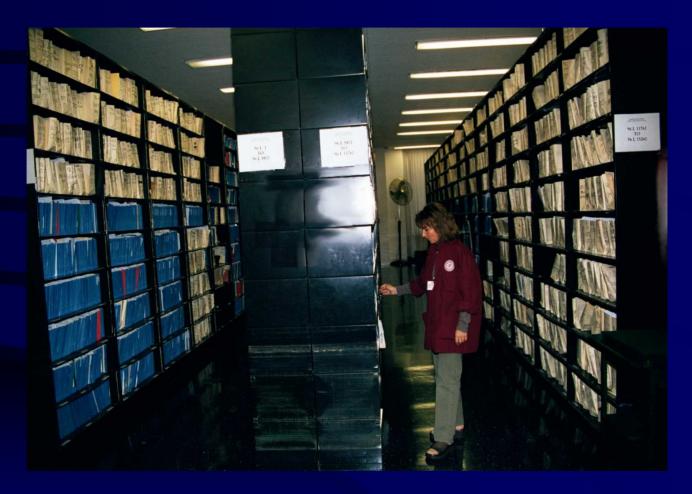

# FILES STORED AT RECORD CENTER

72 linear miles of files are stored pursuant to official statutory and administrative record retention schedules.

There is off-site storage for inactive files.